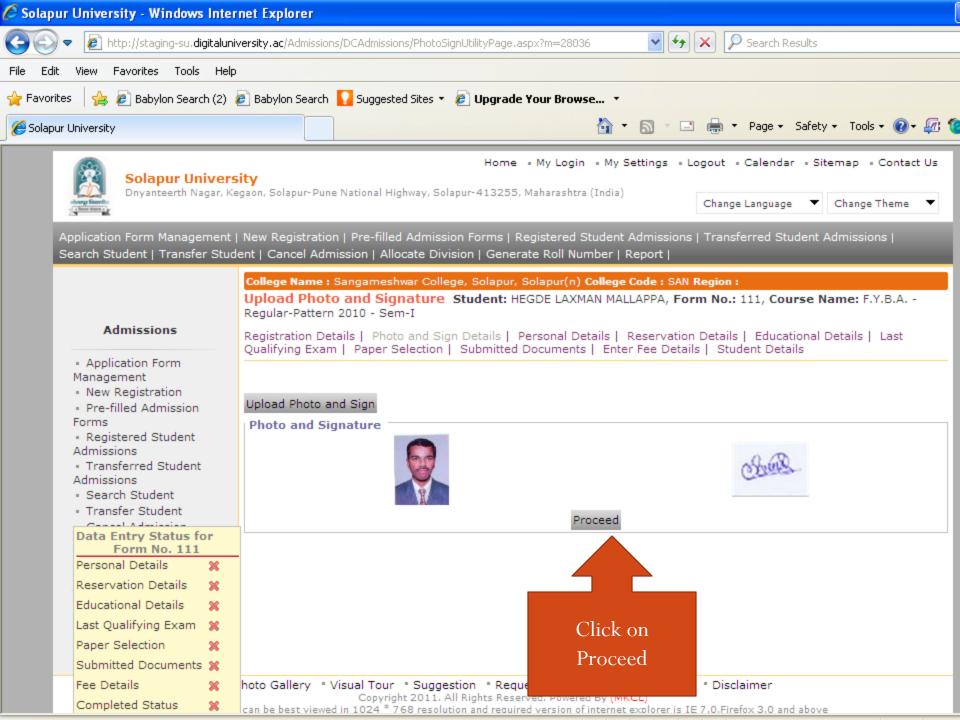

#### **Admission Process Flow**

- Registration Details
- Upload Photo & Sign
- Personal Details
- Educational Details
- Last Qualifying Exam
- Paper Selection
- Submitted Documents
- Fee Details