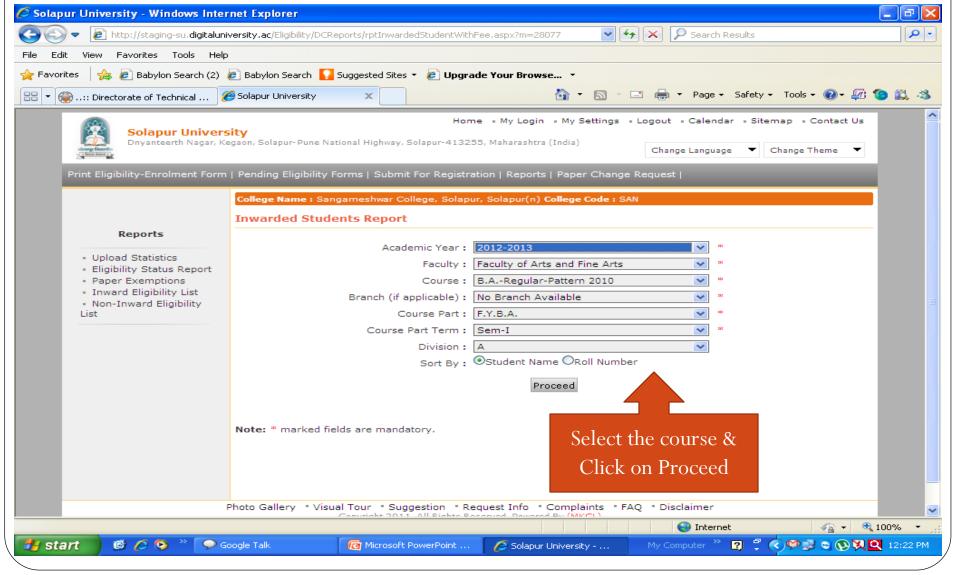

# Reports

- Admission Reports
- Eligibility Reports
- Statistical Reports
- Graphical Reports
- Reports

- Click on Admission Menu
- Click on Reports
- Choose the report which you want
- Select the course
- Click on Proceed
- Click on Export for PDF/Excel

- Click on Registration Menu
- Click on Reports
- Choose the report which you want
- Select the Course & Click on Proceed
- Click on Export for PDF/Excel

- Click on Dashboard
- Choose Report (Statistical/Graph)
- Select Course & Click on Proceed
- Click on Export for PDF/Excel