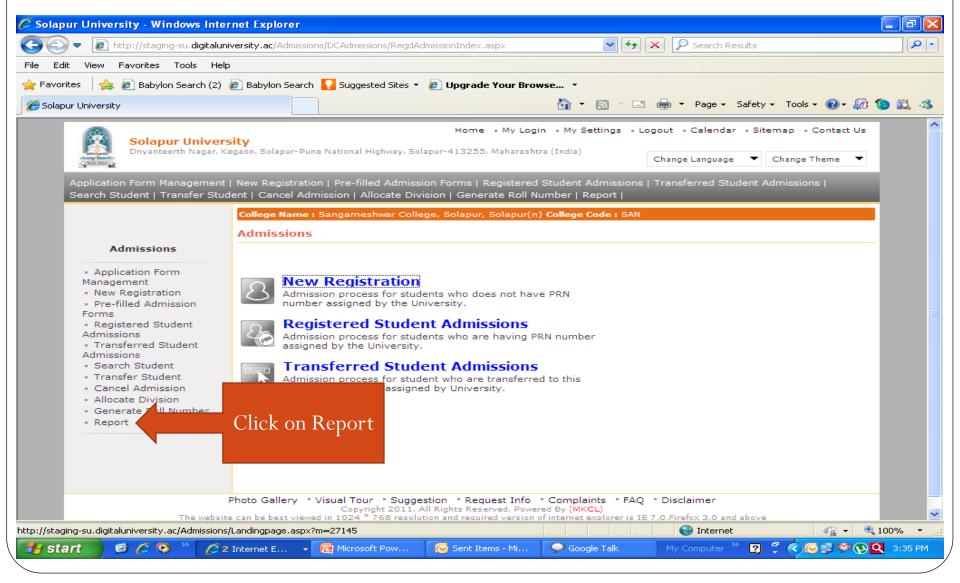

# Reports

- Admission Reports
- Eligibility Reports
- Statistical Reports
- Graphical Reports
- Reports

- Click on Admission Menu
- Click on Reports
- Choose the report which you want
- Select the course
- Click on Proceed
- Click on Export for PDF/Excel

- Click on Registration Menu
- Click on Reports
- Choose the report which you want
- Select the Course & Click on Proceed
- Click on Export for PDF/Excel

- Click on Dashboard
- Choose Report (Statistical/Graph)
- Select Course & Click on Proceed
- Click on Export for PDF/Excel