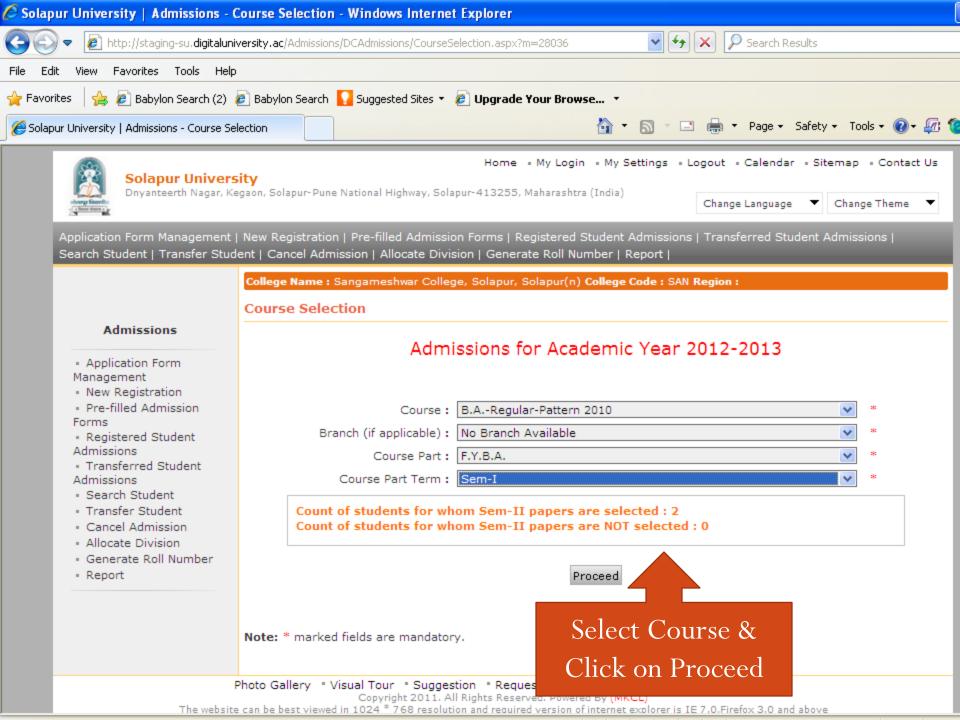

#### **Admission Process Flow**

- Registration Details
- Upload Photo & Sign
- Personal Details
- Educational Details
- Last Qualifying Exam
- Paper Selection
- Submitted Documents
- Fee Details