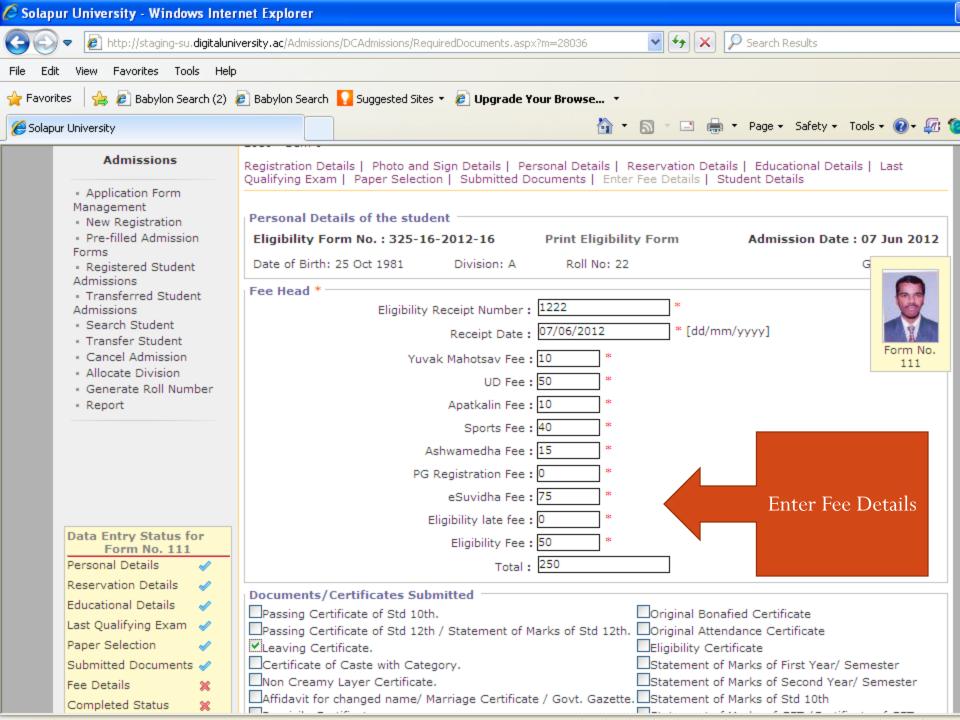

#### **Admission Process Flow**

- Registration Details
- Upload Photo & Sign
- Personal Details
- Educational Details
- Last Qualifying Exam
- Paper Selection
- Submitted Documents
- Fee Details