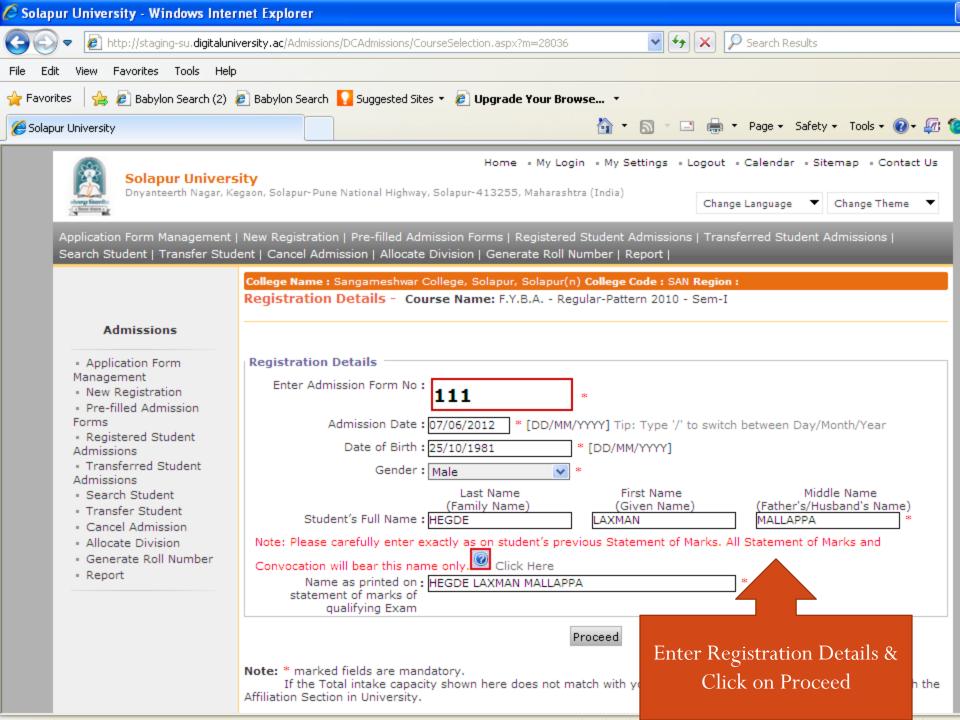

#### **Admission Process Flow**

- Registration Details
- Upload Photo & Sign
- Personal Details
- Educational Details
- Last Qualifying Exam
- Paper Selection
- Submitted Documents
- Fee Details