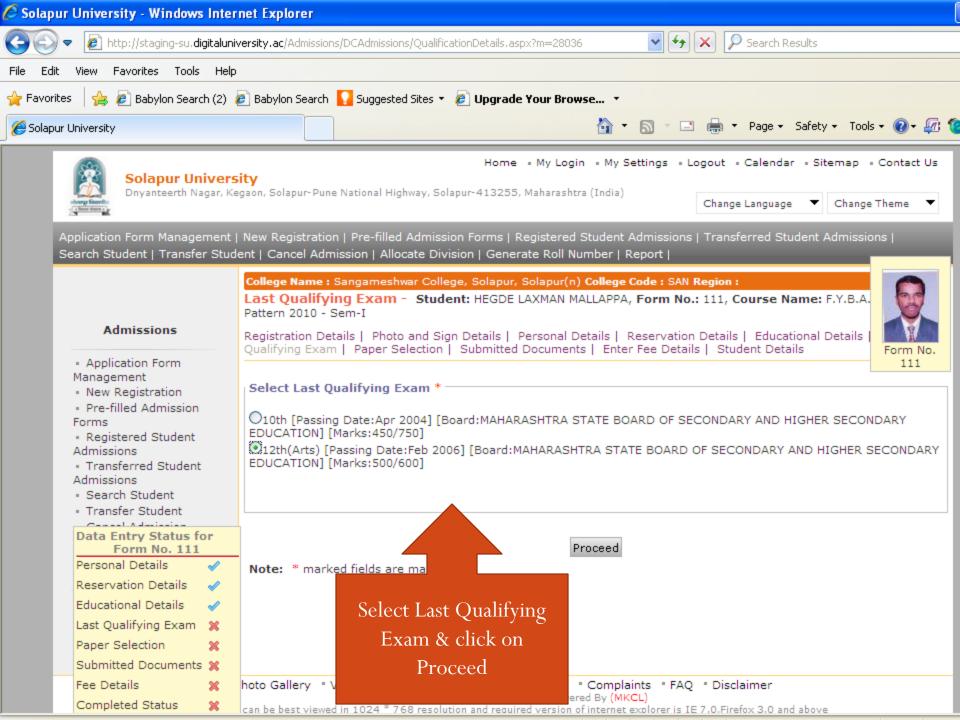

#### **Admission Process Flow**

- Registration Details
- Upload Photo & Sign
- Personal Details
- Educational Details
- Last Qualifying Exam
- Paper Selection
- Submitted Documents
- Fee Details