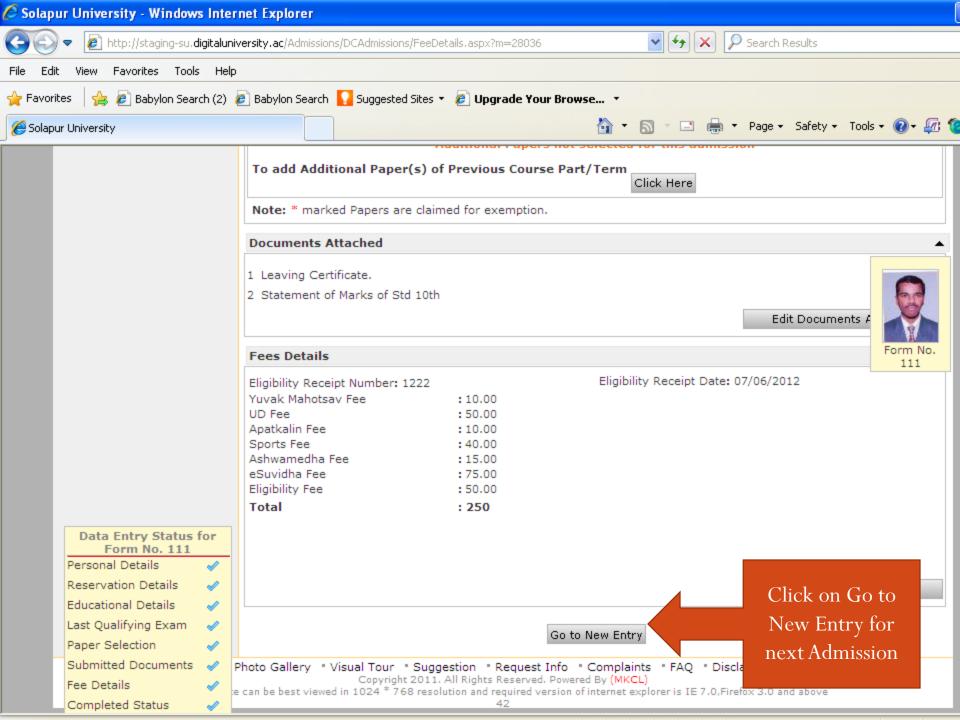

#### **Admission Process Flow**

- Registration Details
- Upload Photo & Sign
- Personal Details
- Educational Details
- Last Qualifying Exam
- Paper Selection
- Submitted Documents
- Fee Details