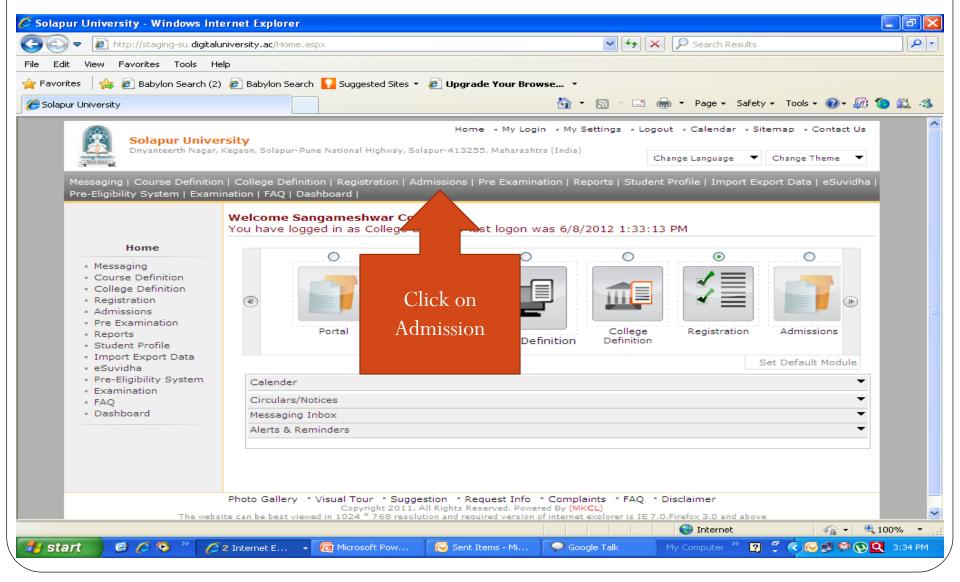

# Reports

- Admission Reports
- Eligibility Reports
- Statistical Reports
- Graphical Reports
- Reports

- Click on Admission Menu
- Click on Reports
- Choose the report which you want
- Select the course
- Click on Proceed
- Click on Export for PDF/Excel

- Click on Registration Menu
- Click on Reports
- Choose the report which you want
- Select the Course & Click on Proceed
- Click on Export for PDF/Excel

- Click on Dashboard
- Choose Report (Statistical/Graph)
- Select Course & Click on Proceed
- Click on Export for PDF/Excel