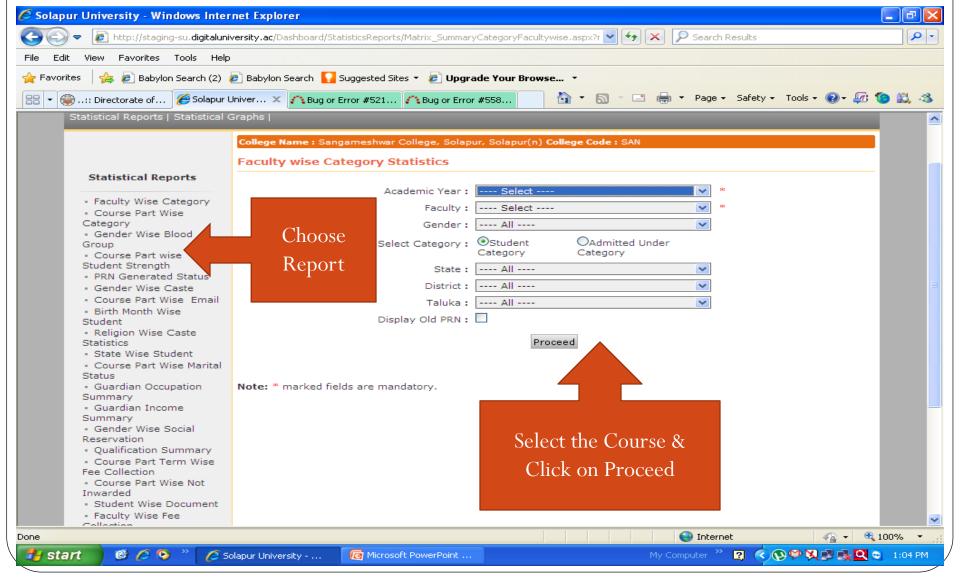

- Click on Registration Menu
- Click on Reports
- Choose the report which you want
- Select the Course & Click on Proceed
- Click on Export for PDF/Excel

- Click on Dashboard
- Choose Report (Statistical/Graph)
- Select Course & Click on Proceed
- Click on Export for PDF/Excel