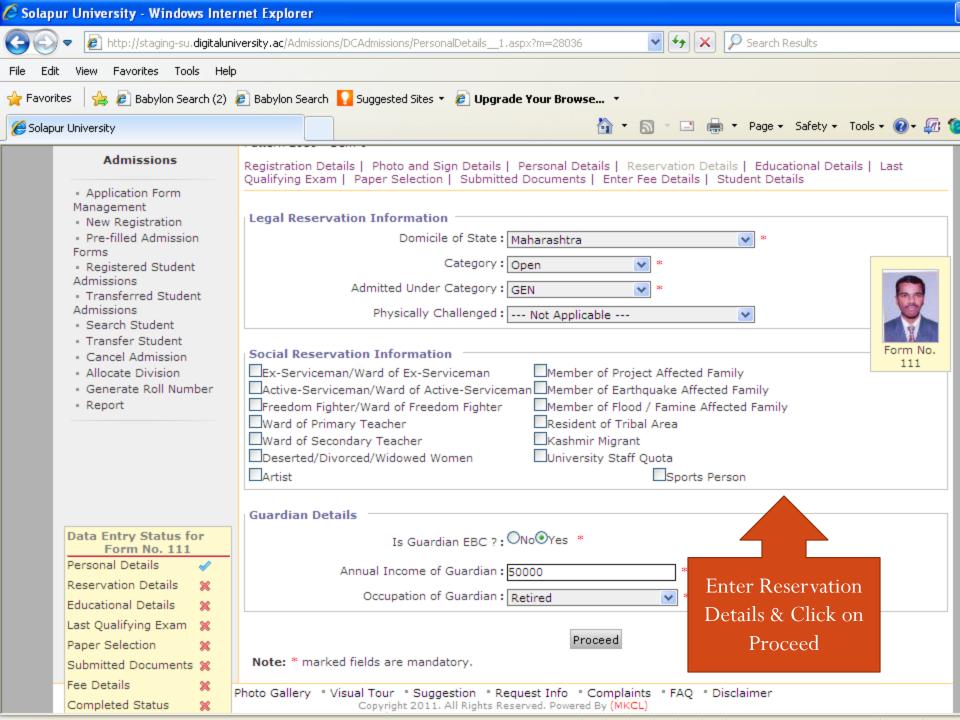

#### **Admission Process Flow**

- Registration Details
- Upload Photo & Sign
- Personal Details
- Educational Details
- Last Qualifying Exam
- Paper Selection
- Submitted Documents
- Fee Details