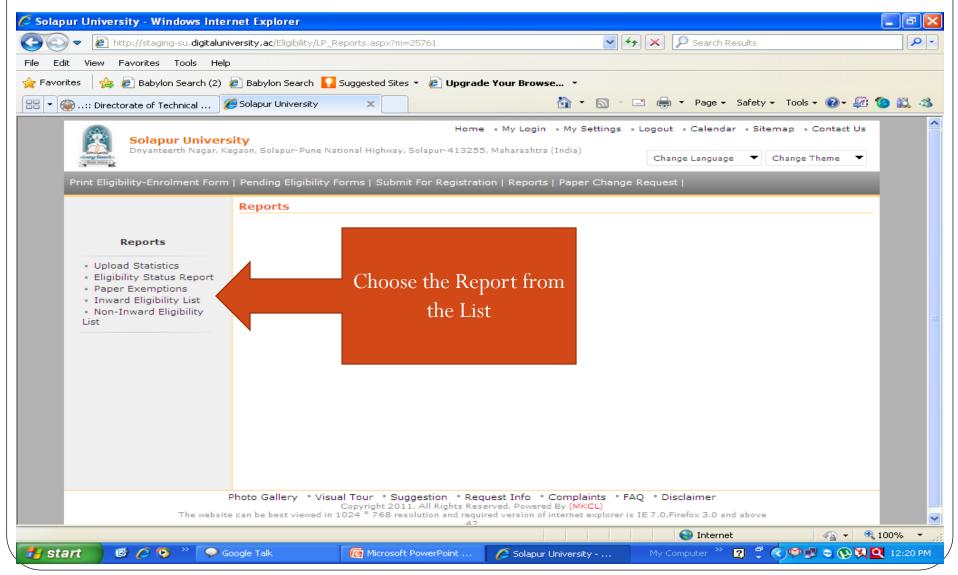

# Reports

- Admission Reports
- Eligibility Reports
- Statistical Reports
- Graphical Reports
- Reports

- Click on Admission Menu
- Click on Reports
- Choose the report which you want
- Select the course
- Click on Proceed
- Click on Export for PDF/Excel

- Click on Registration Menu
- Click on Reports
- Choose the report which you want
- Select the Course & Click on Proceed
- Click on Export for PDF/Excel

- Click on Dashboard
- Choose Report (Statistical/Graph)
- Select Course & Click on Proceed
- Click on Export for PDF/Excel