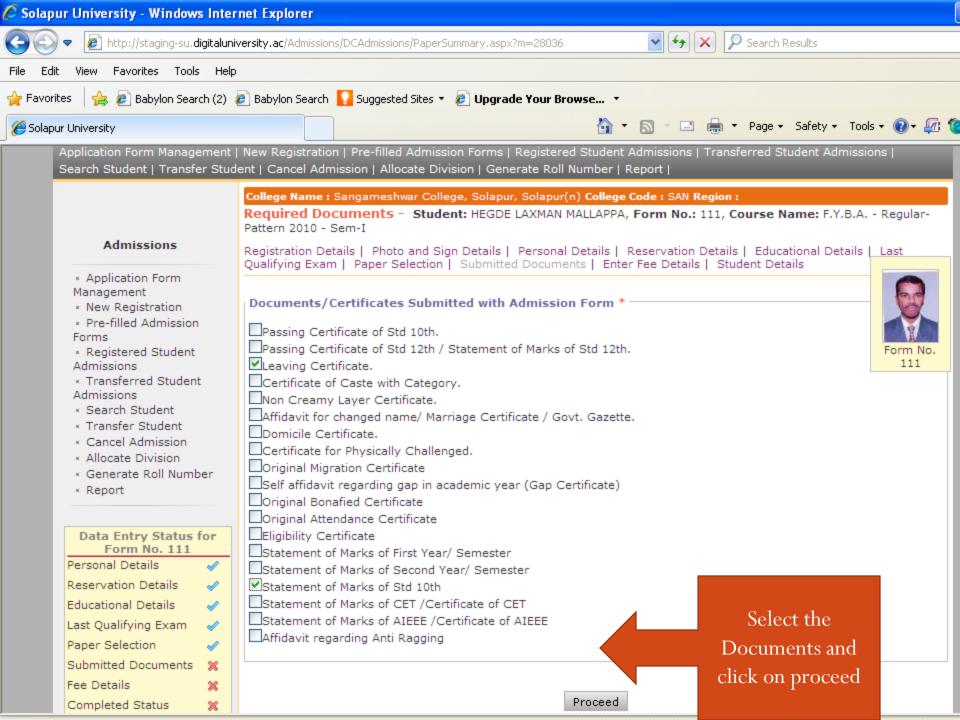

#### **Admission Process Flow**

- Registration Details
- Upload Photo & Sign
- Personal Details
- Educational Details
- Last Qualifying Exam
- Paper Selection
- Submitted Documents
- Fee Details