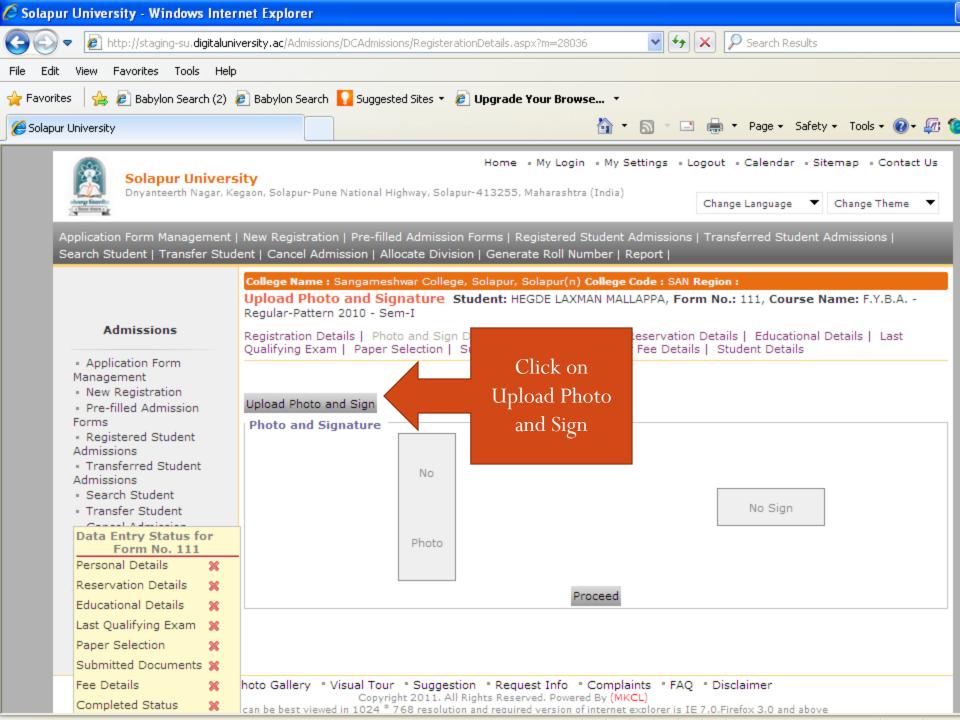

#### **Admission Process Flow**

- Registration Details
- Upload Photo & Sign
- Personal Details
- Educational Details
- Last Qualifying Exam
- Paper Selection
- Submitted Documents
- Fee Details