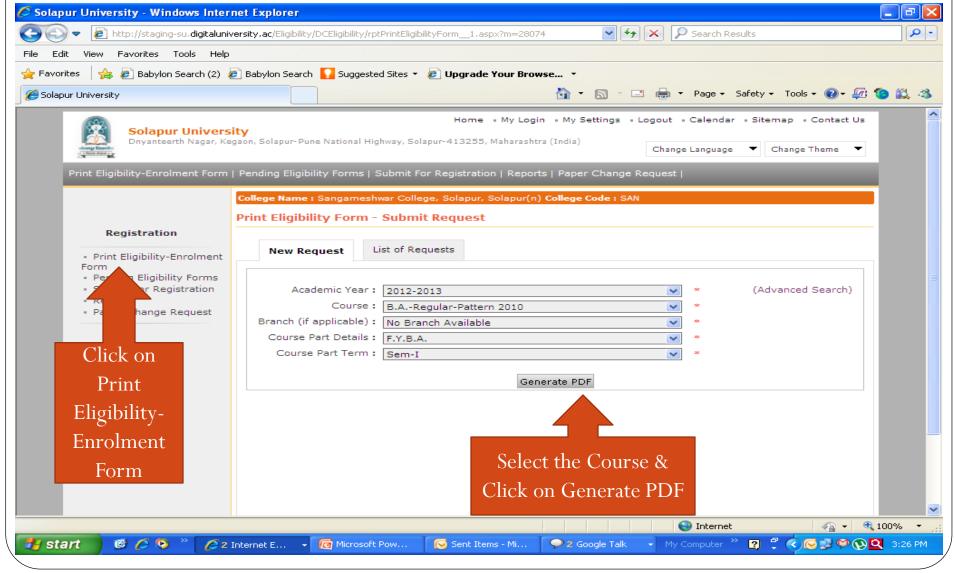

## **Eligibility Form**

- Click on Registration
- Click on Print Eligibility-Enrolment Form
- Select the Course
- Click on Generate PDF
- Print the Eligibility Forms

#### **Print Eligibility-Enrolment Form**

# Print Eligibility-Enrolment Form