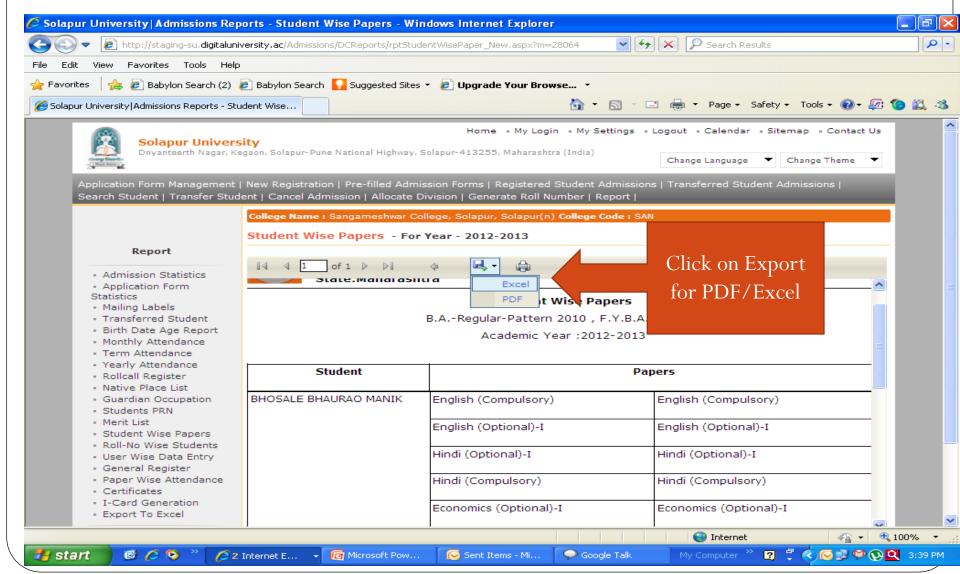

# Reports

- Admission Reports
- Eligibility Reports
- Statistical Reports
- Graphical Reports
- Reports

- Click on Admission Menu
- Click on Reports
- Choose the report which you want
- Select the course
- Click on Proceed
- Click on Export for PDF/Excel