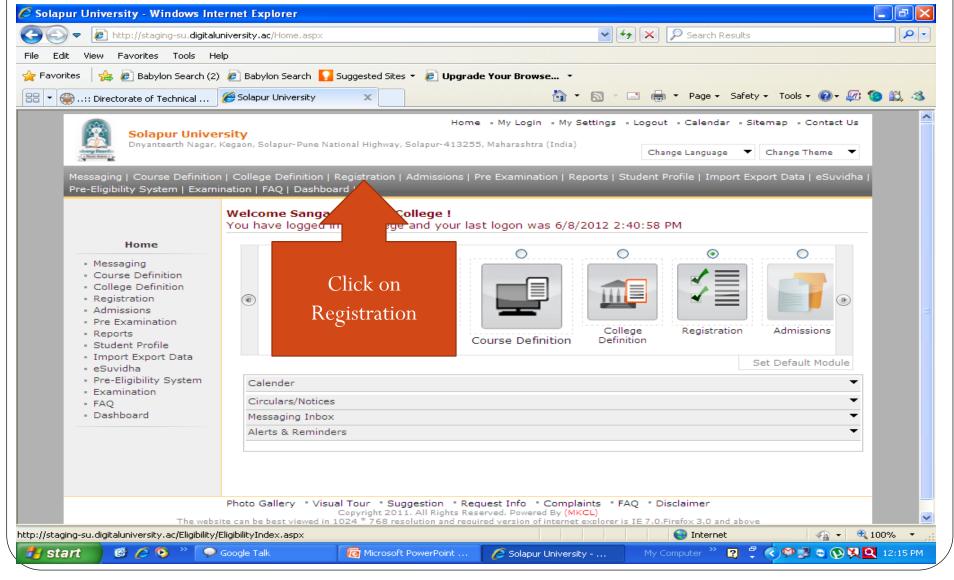

- Click on Registration Menu
- Click on Reports
- Choose the report which you want
- Select the Course & Click on Proceed
- Click on Export for PDF/Excel

- Click on Dashboard
- Choose Report (Statistical/Graph)
- Select Course & Click on Proceed
- Click on Export for PDF/Excel