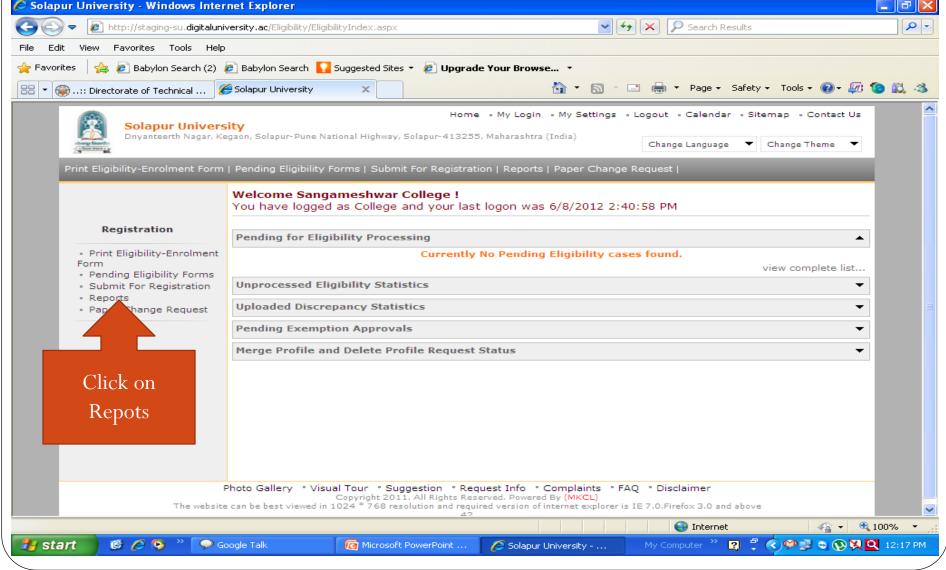

# Reports

- Admission Reports
- Eligibility Reports
- Statistical Reports
- Graphical Reports
- Reports

- Click on Admission Menu
- Click on Reports
- Choose the report which you want
- Select the course
- Click on Proceed
- Click on Export for PDF/Excel

- Click on Registration Menu
- Click on Reports
- Choose the report which you want
- Select the Course & Click on Proceed
- Click on Export for PDF/Excel

- Click on Dashboard
- Choose Report (Statistical/Graph)
- Select Course & Click on Proceed
- Click on Export for PDF/Excel