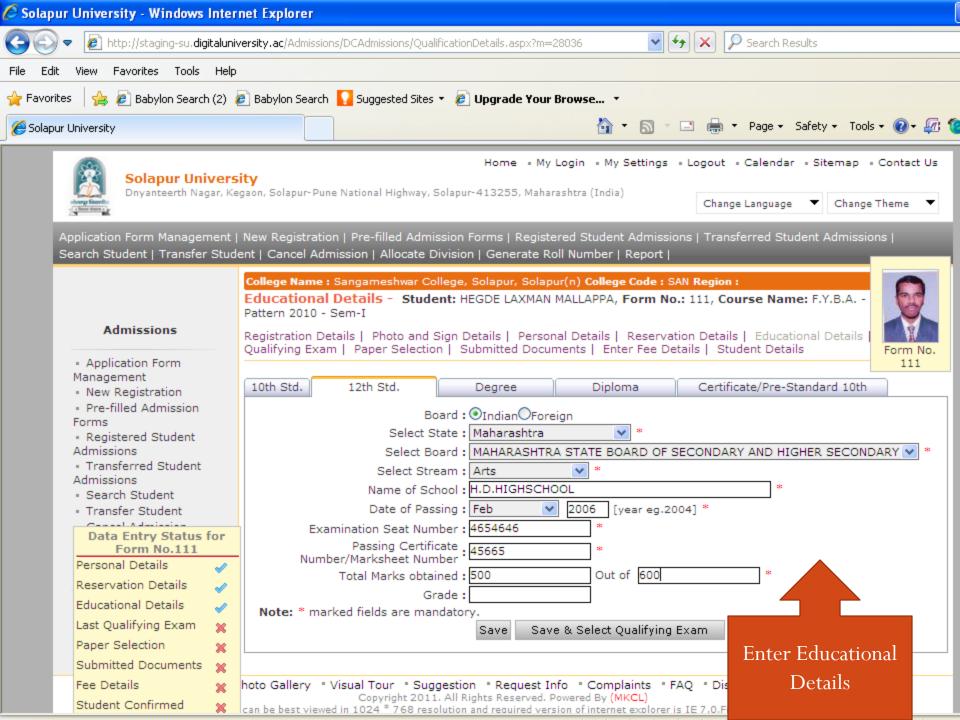

#### **Admission Process Flow**

- Registration Details
- Upload Photo & Sign
- Personal Details
- Educational Details
- Last Qualifying Exam
- Paper Selection
- Submitted Documents
- Fee Details