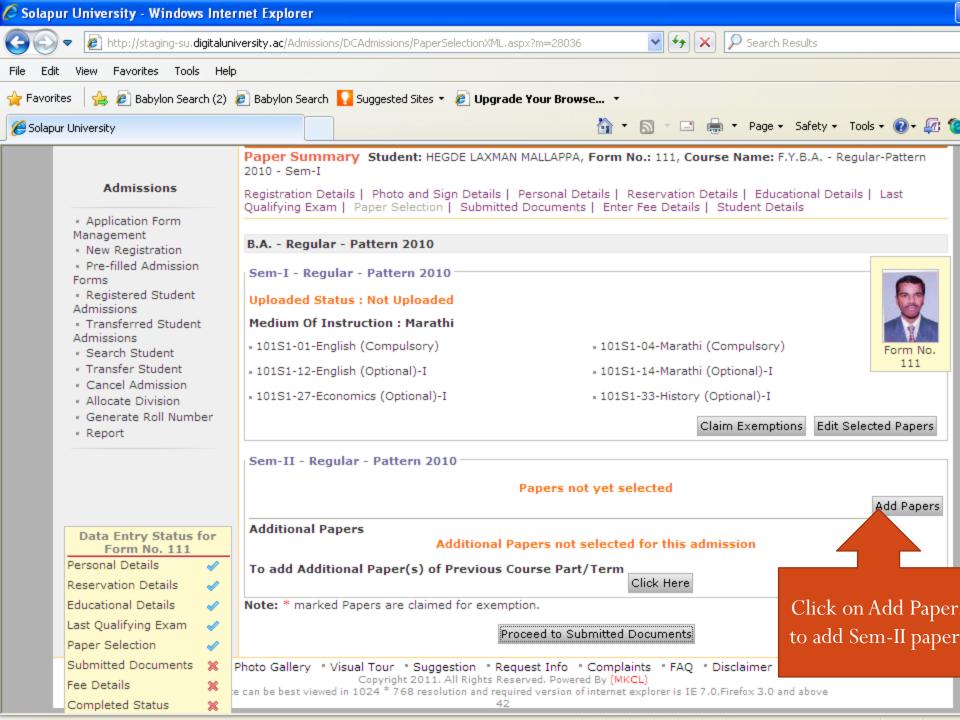

#### **Admission Process Flow**

- Registration Details
- Upload Photo & Sign
- Personal Details
- Educational Details
- Last Qualifying Exam
- Paper Selection
- Submitted Documents
- Fee Details