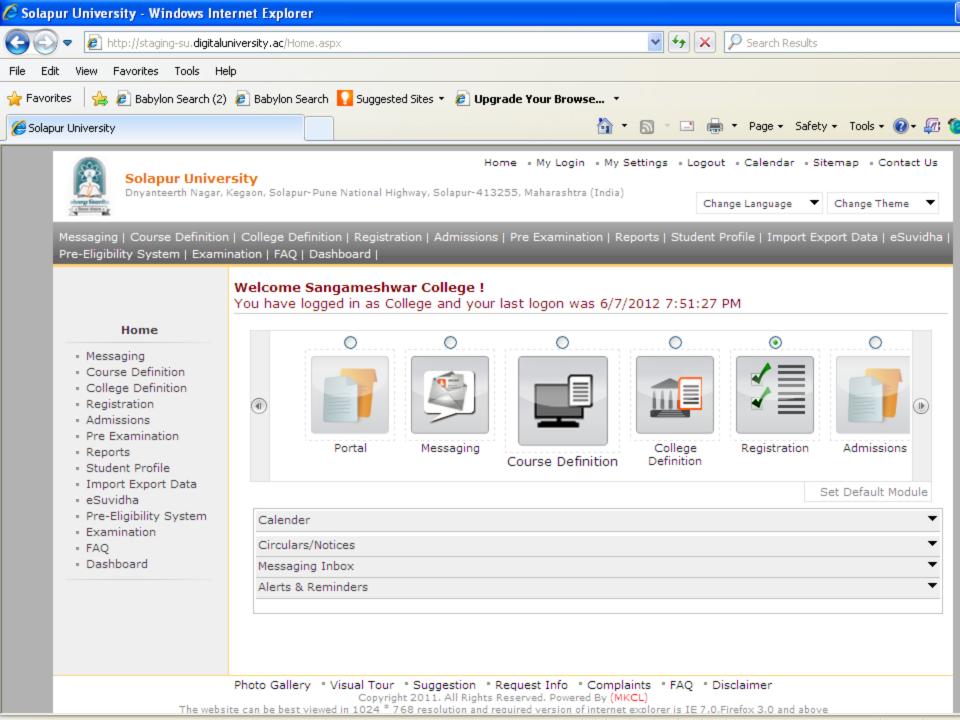

# Online Digital College

Solapur University, Solapur

#### **Admission Process Flow**

- Registration Details
- Upload Photo & Sign
- Personal Details
- Educational Details
- Last Qualifying Exam
- Paper Selection
- Submitted Documents
- Fee Details









































## **Eligibility Form**

- Click on Registration
- Click on Print Eligibility-Enrolment Form
- Select the Course
- Click on Generate PDF
- Print the Eligibility Forms

#### **Print Eligibility-Enrolment Form**



# Print Eligibility-Enrolment Form



# Reports

- Admission Reports
- Eligibility Reports
- Statistical Reports
- Graphical Reports
- Reports

- Click on Admission Menu
- Click on Reports
- Choose the report which you want
- Select the course
- Click on Proceed
- Click on Export for PDF/Excel











- Click on Registration Menu
- Click on Reports
- Choose the report which you want
- Select the Course & Click on Proceed
- Click on Export for PDF/Excel











- Click on Dashboard
- Choose Report (Statistical/Graph)
- Select Course & Cli