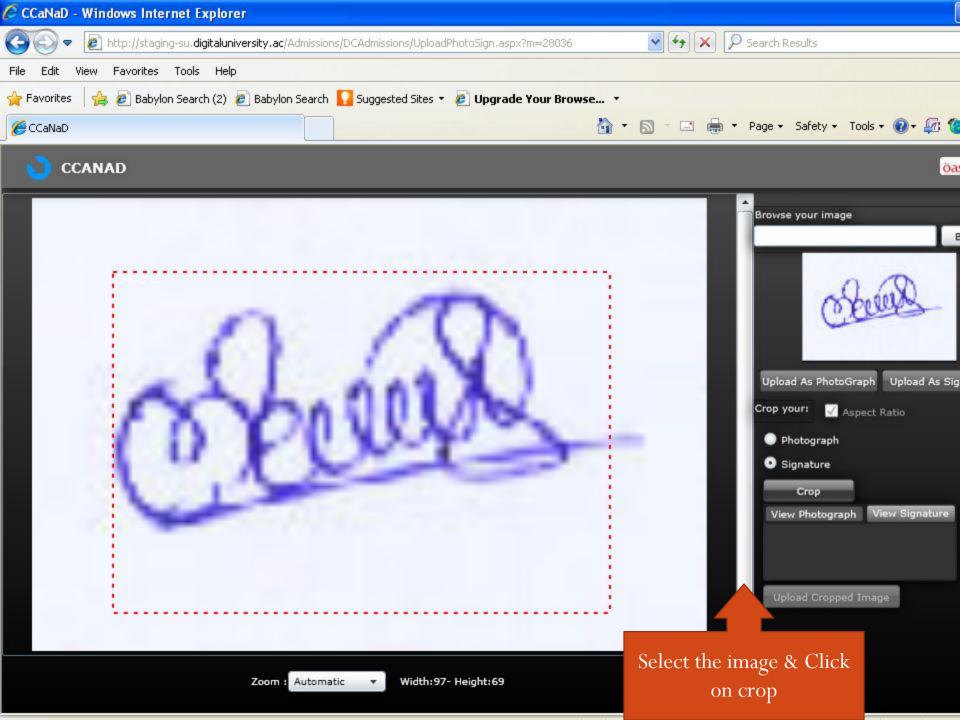

#### **Admission Process Flow**

- Registration Details
- Upload Photo & Sign
- Personal Details
- Educational Details
- Last Qualifying Exam
- Paper Selection
- Submitted Documents
- Fee Details