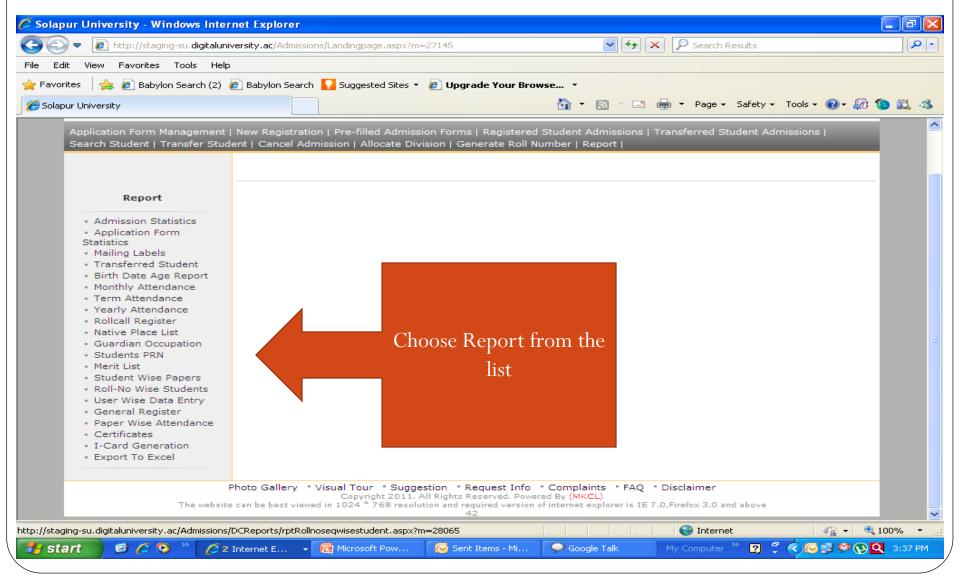

# Reports

- Admission Reports
- Eligibility Reports
- Statistical Reports
- Graphical Reports
- Reports

- Click on Admission Menu
- Click on Reports
- Choose the report which you want
- Select the course
- Click on Proceed
- Click on Export for PDF/Excel