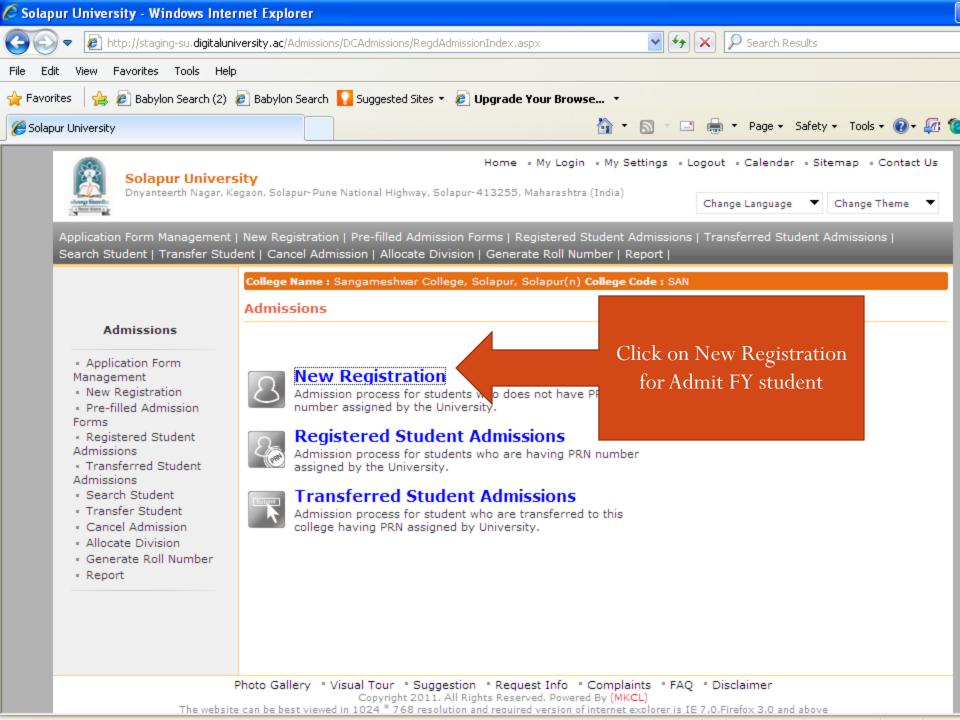

#### **Admission Process Flow**

- Registration Details
- Upload Photo & Sign
- Personal Details
- Educational Details
- Last Qualifying Exam
- Paper Selection
- Submitted Documents
- Fee Details