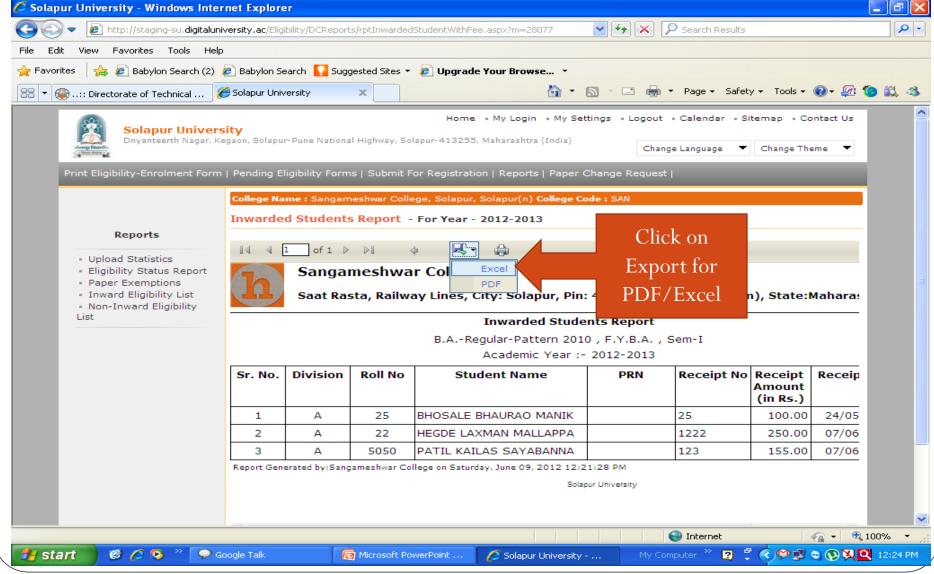

# Reports

- Admission Reports
- Eligibility Reports
- Statistical Reports
- Graphical Reports
- Reports

- Click on Admission Menu
- Click on Reports
- Choose the report which you want
- Select the course
- Click on Proceed
- Click on Export for PDF/Excel

- Click on Registration Menu
- Click on Reports
- Choose the report which you want
- Select the Course & Click on Proceed
- Click on Export for PDF/Excel

- Click on Dashboard
- Choose Report (Statistical/Graph)
- Select Course & Click on Proceed
- Click on Export for PDF/Excel