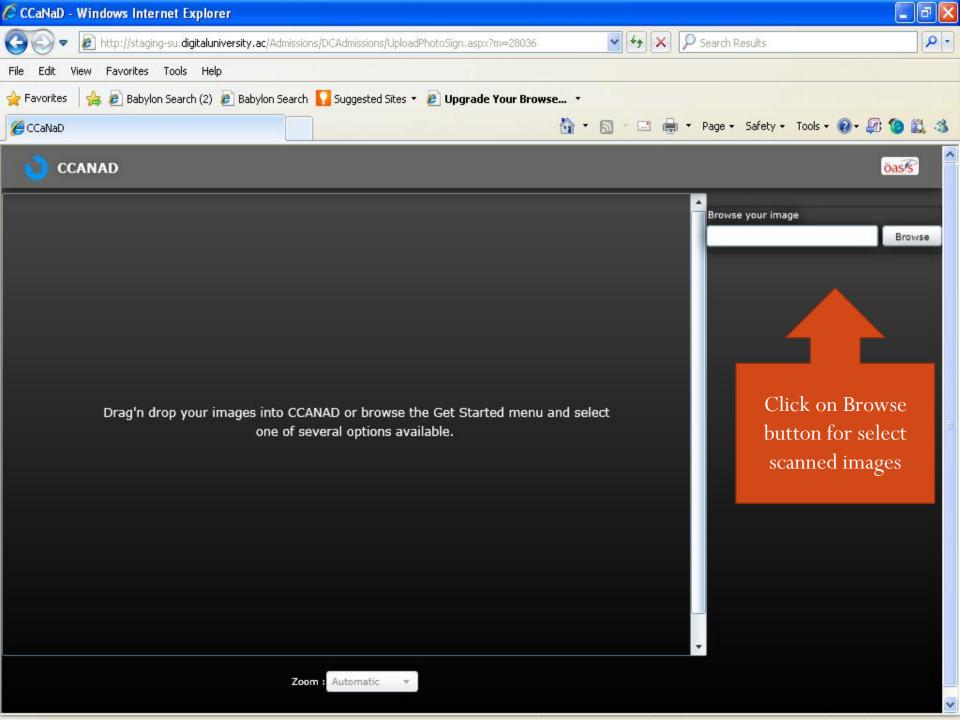

#### **Admission Process Flow**

- Registration Details
- Upload Photo & Sign
- Personal Details
- Educational Details
- Last Qualifying Exam
- Paper Selection
- Submitted Documents
- Fee Details