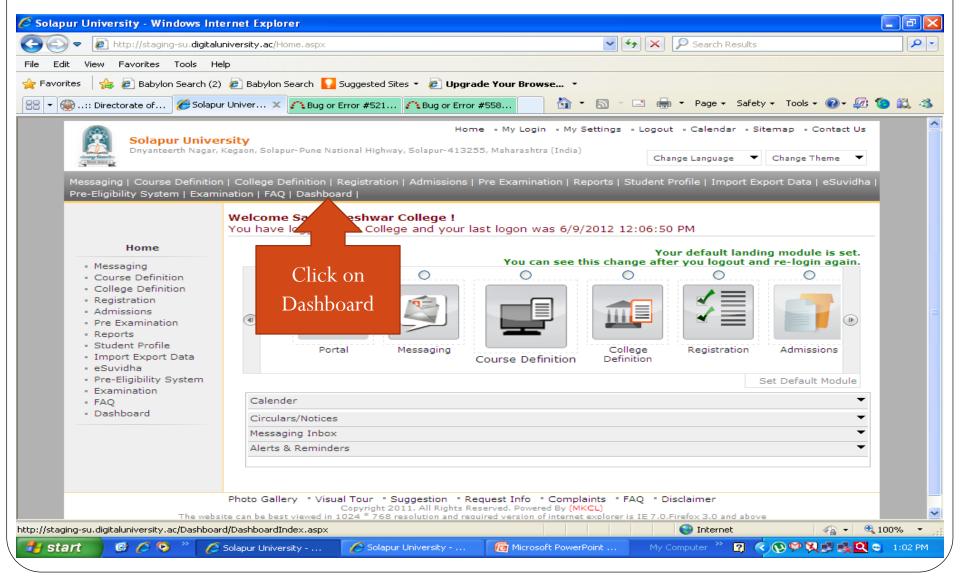

- Click on Registration Menu
- Click on Reports
- Choose the report which you want
- Select the Course & Click on Proceed
- Click on Export for PDF/Excel

- Click on Dashboard
- Choose Report (Statistical/Graph)
- Select Course & Click on Proceed
- Click on Export for PDF/Excel