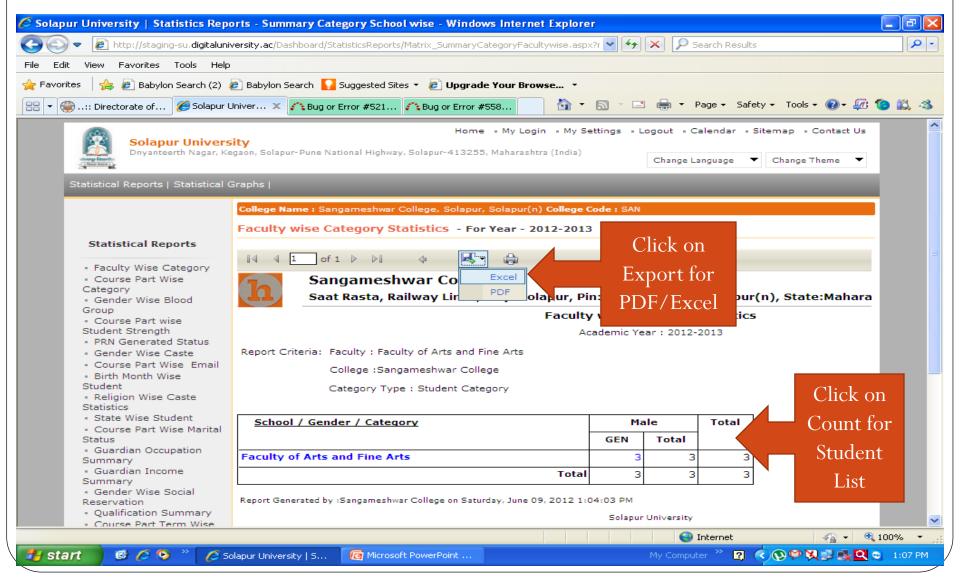

- Click on Registration Menu
- Click on Reports
- Choose the report which you want
- Select the Course & Click on Proceed
- Click on Export for PDF/Excel

- Click on Dashboard
- Choose Report (Statistical/Graph)
- Select Course & Click on Proceed
- Click on Export for PDF/Excel