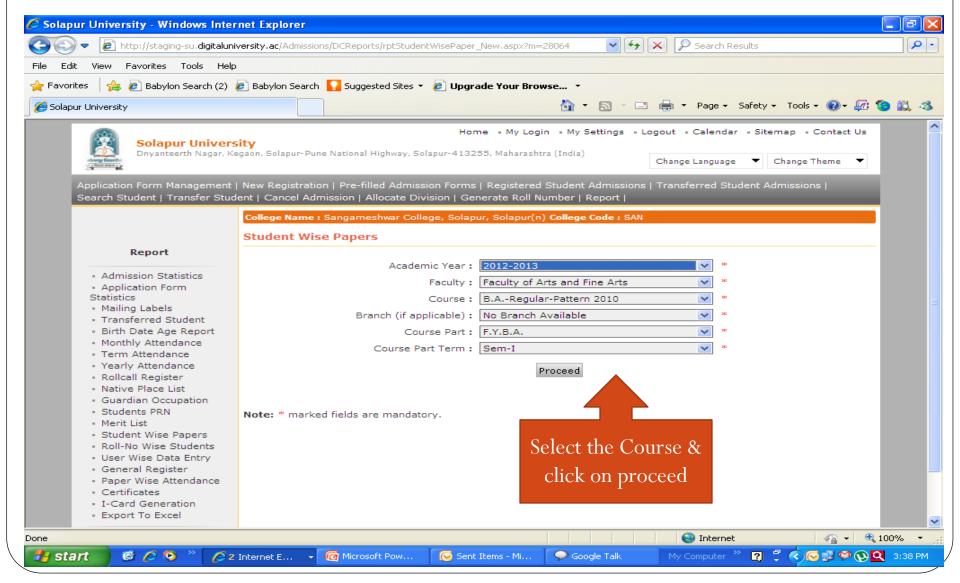

# Reports

- Admission Reports
- Eligibility Reports
- Statistical Reports
- Graphical Reports
- Reports

- Click on Admission Menu
- Click on Reports
- Choose the report which you want
- Select the course
- Click on Proceed
- Click on Export for PDF/Excel