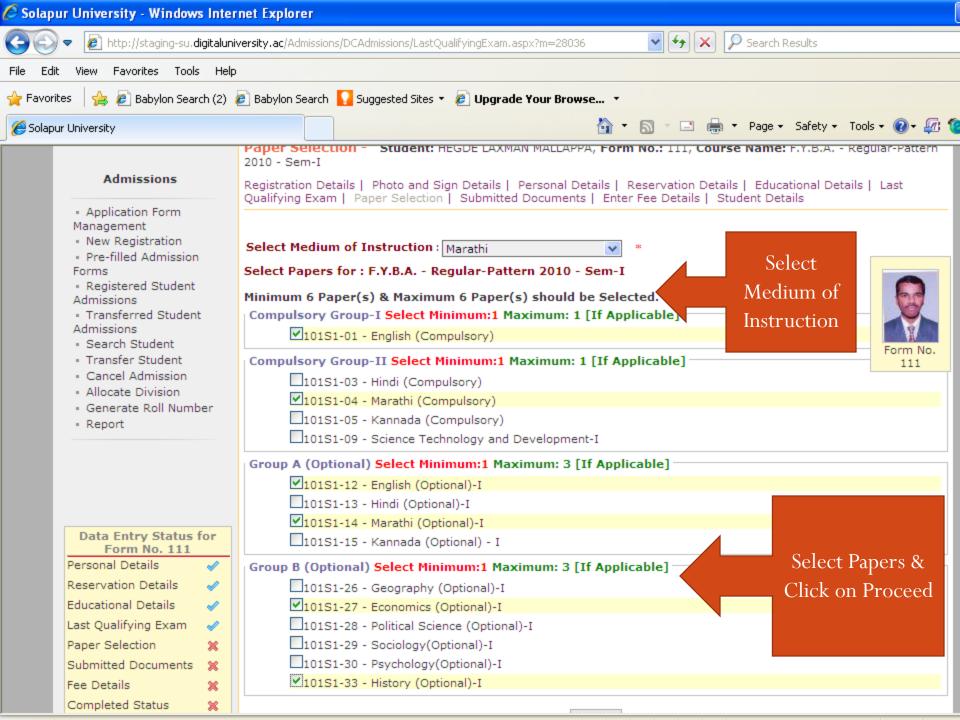

#### **Admission Process Flow**

- Registration Details
- Upload Photo & Sign
- Personal Details
- Educational Details
- Last Qualifying Exam
- Paper Selection
- Submitted Documents
- Fee Details