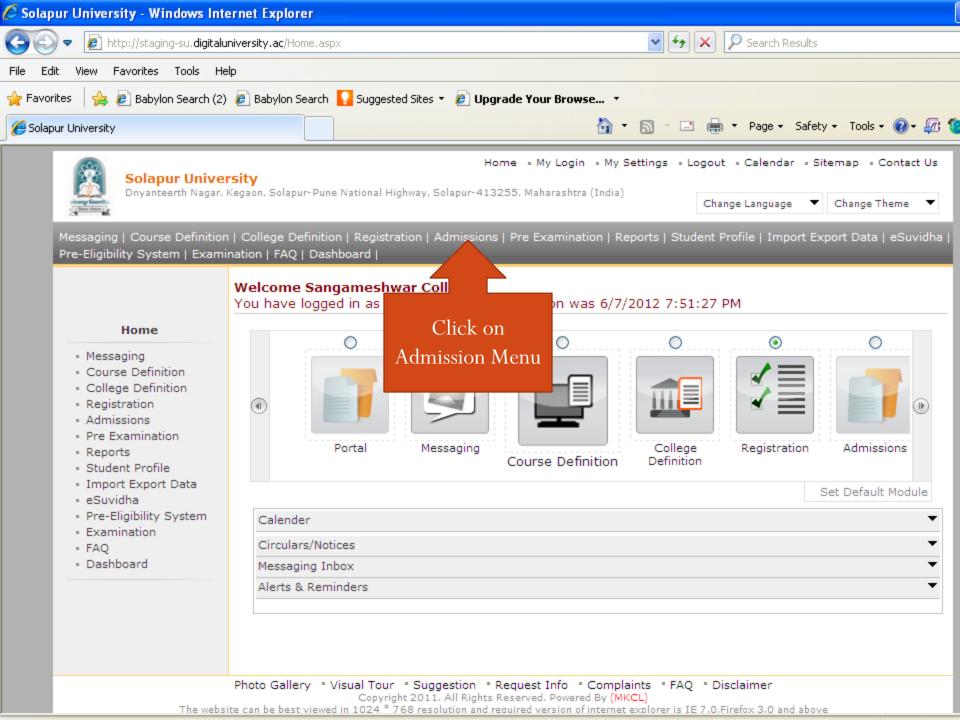

# Online Digital College

Solapur University, Solapur

#### **Admission Process Flow**

- Registration Details
- Upload Photo & Sign
- Personal Details
- Educational Details
- Last Qualifying Exam
- Paper Selection
- Submitted Documents
- Fee Details









































## **Eligibility Form**

- Click on Registration
- Click on Print Eligibility-Enrolment Form
- Select the Course
- Click on Generate PDF
- Print the Eligibility Forms

#### **Print Eligibility-Enrolment Form**



# Print Eligibility-Enrolment Form



# Reports

- Admission Reports
- Eligibility Reports
- Statistical Reports
- Graphical Reports
- Reports

- Click on Admission Menu
- Click on Reports
- Choose the report which you want
- Select the course
- Click on Proceed
- Click on Export for PDF/Excel











- Click on Registration Menu
- Click on Reports
- Choose the report which you want
- Select the Course & Click on Proceed
- Click on Export for PDF/Excel











- Click on Dashboard
- Choose Report (Statistical/Graph)
- Select Course & Click