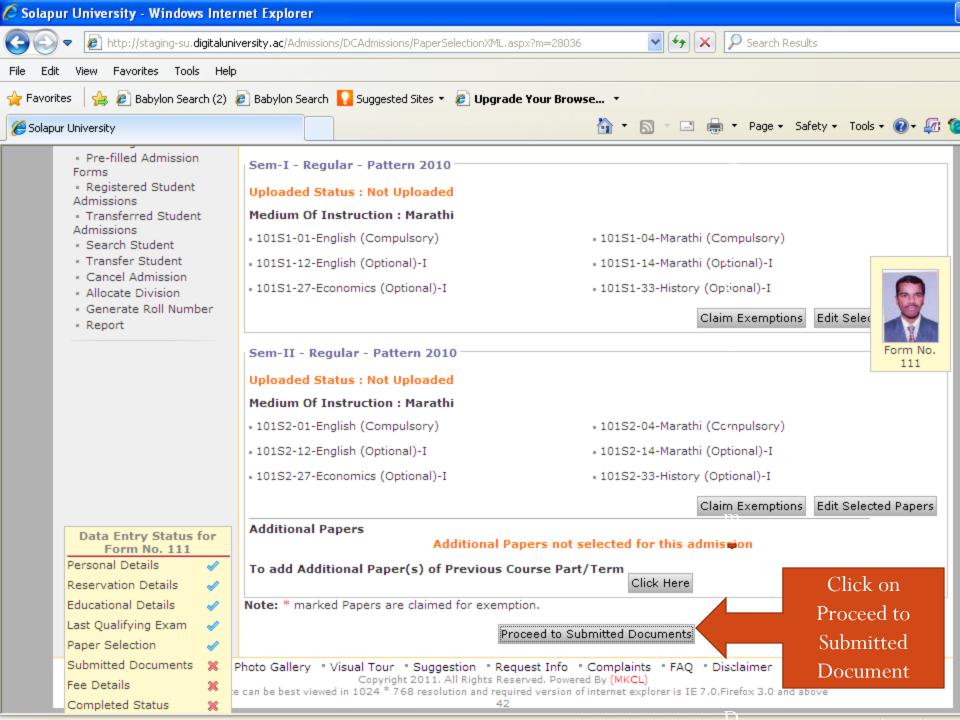

#### **Admission Process Flow**

- Registration Details
- Upload Photo & Sign
- Personal Details
- Educational Details
- Last Qualifying Exam
- Paper Selection
- Submitted Documents
- Fee Details