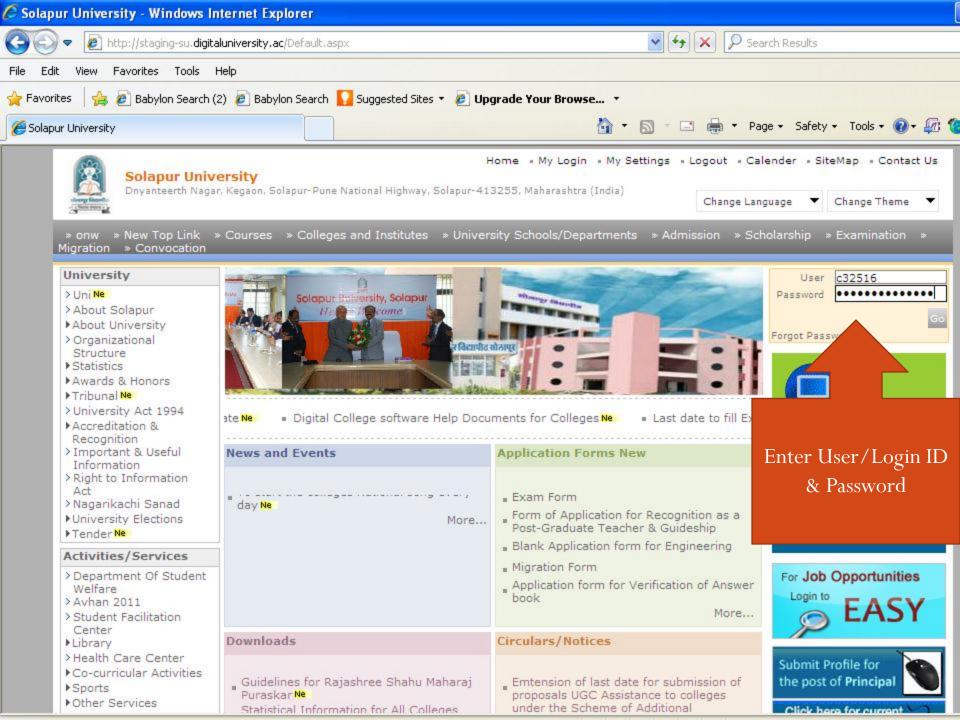

# Online Digital College

Solapur University, Solapur

#### **Admission Process Flow**

- Registration Details
- Upload Photo & Sign
- Personal Details
- Educational Details
- Last Qualifying Exam
- Paper Selection
- Submitted Documents
- Fee Details









































## **Eligibility Form**

- Click on Registration
- Click on Print Eligibility-Enrolment Form
- Select the Course
- Click on Generate PDF
- Print the Eligibility Forms

#### **Print Eligibility-Enrolment Form**



# Print Eligibility-Enrolment Form



# Reports

- Admission Reports
- Eligibility Reports
- Statistical Reports
- Graphical Reports
- Reports

- Click on Admission Menu
- Click on Reports
- Choose the report which you want
- Select the course
- Click on Proceed
- Click on Export for PDF/Excel











- Click on Registration Menu
- Click on Reports
- Choose the report which you want
- Select the Course & Click on Proceed
- Click on Export for PDF/Excel











- Click on Dashboard
- Choose Report (Statistical/Graph)
- Select Course & C