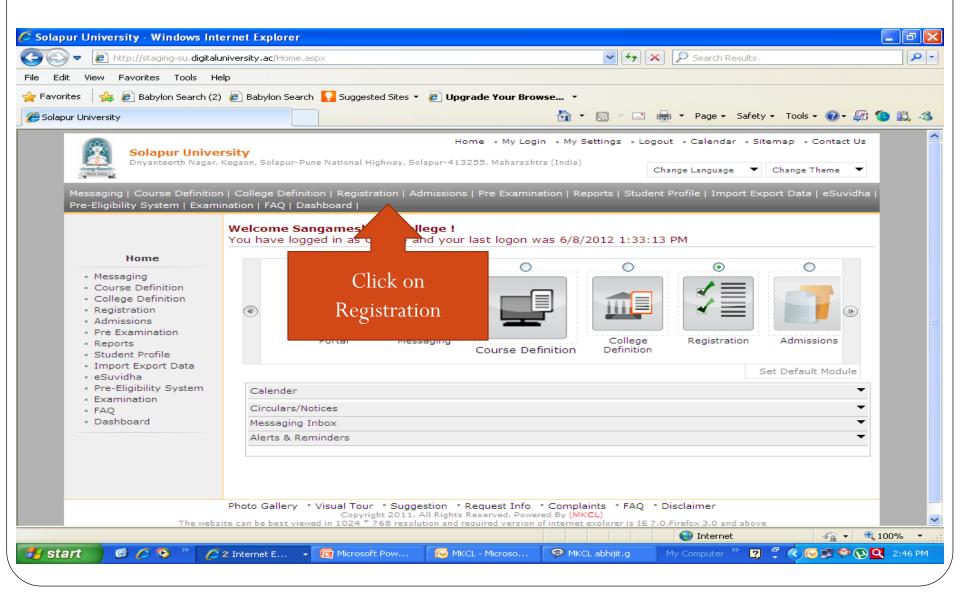

## **Eligibility Form**

- Click on Registration
- Click on Print Eligibility-Enrolment Form
- Select the Course
- Click on Generate PDF
- Print the Eligibility Forms