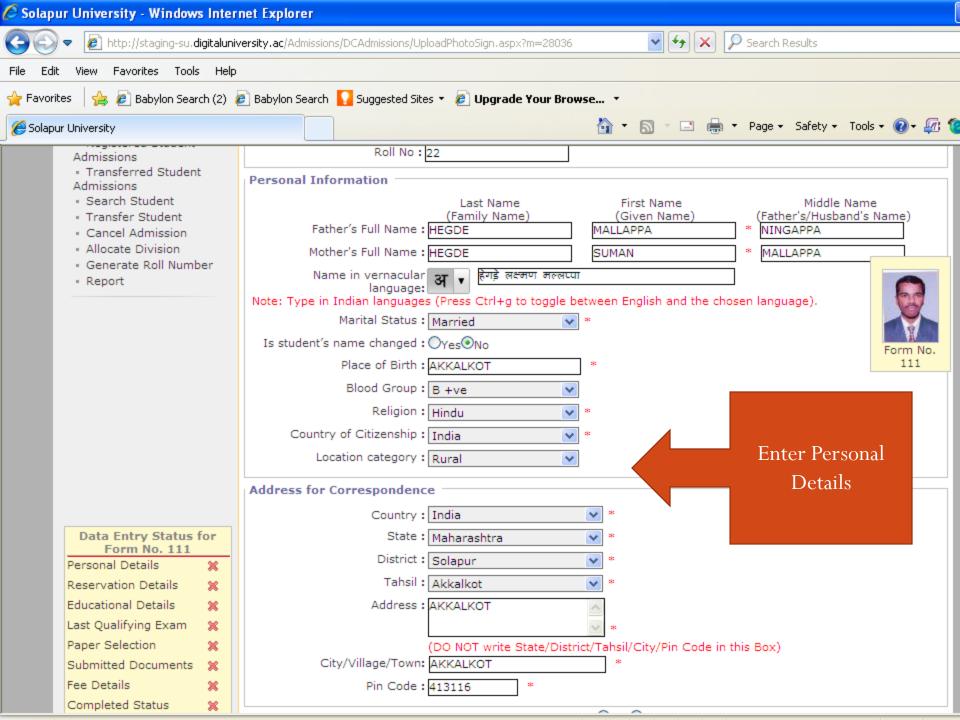

#### **Admission Process Flow**

- Registration Details
- Upload Photo & Sign
- Personal Details
- Educational Details
- Last Qualifying Exam
- Paper Selection
- Submitted Documents
- Fee Details