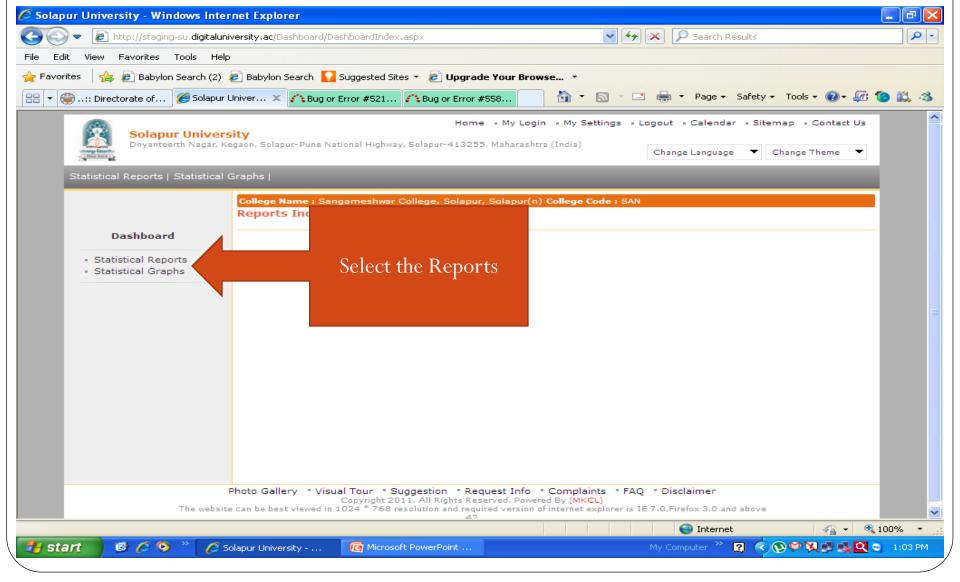

- Click on Registration Menu
- Click on Reports
- Choose the report which you want
- Select the Course & Click on Proceed
- Click on Export for PDF/Excel

- Click on Dashboard
- Choose Report (Statistical/Graph)
- Select Course & Click on Proceed
- Click on Export for PDF/Excel